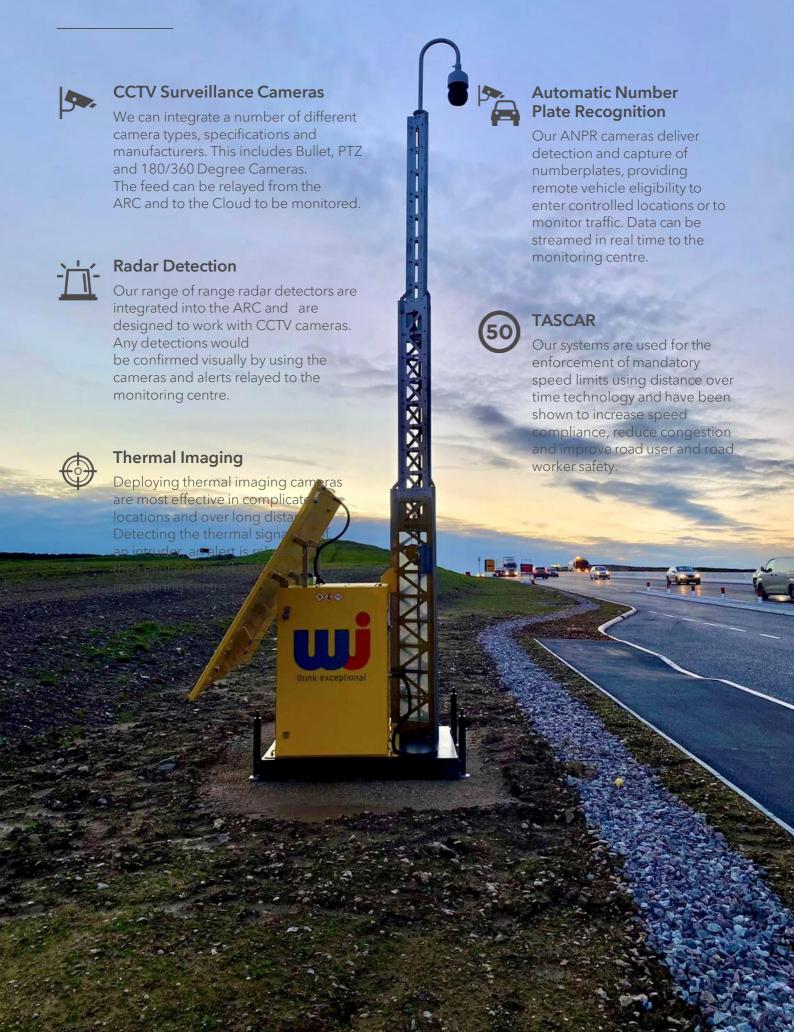

#### STANDARD FEATURES

- Up to 3 static cameras and 1 Pan Tilt Zoom (PTZ) and options for thermal or bullet cameras
- Integrated smart analytics including intrusion detection and perimeter security
- PA horn for instant live or pre-recorded audio deterrents
- Out of hours alarm monitoring with pre-agreed escalation process
- Access to live and recorded video footage on mobile devices through an encrypted cloud-based viewing application
- Up to 30 days of recorded video footage
- 5m telescopic CCTV mast with no working from heights
- Integration into any Video Management System
- Remote system health monitoring and automatic alerts
- Designed and Manufactured in the UK

Fence Guard detects and triggers an event when objects cross a predefined virtual line in the camera view.

Loitering Guard tracks moving objects and triggers an event if they've been in an area for too long.

Motion Guard detects and triggers an event when objects move within a predefined area in the camera view.

Video Motion detects and triggers an event when objects move within a predefined area in the camera view.

Perimeter Defender delivers physical access controls at the perimeter of your site.

Object Analytics detects and classifies humans and vehicles tailored to your surveillance needs.

Example Deployment: ARC System (Security Platform) deployed into each corner of the construction site. Each ARC has integrated CCTV Cameras and Radar which constantly sweeping the area and using analytics can detect intruders and alert your monitoring centre. They can issue an audio warning and inform the local security team.

#### **Highways**

- Traffic Monitoring
- Average Speed Detection (TASCAR)
- Air Quality Monitoring

Sunstone House, Unit 1, Altira Business Park, The Boulevard, Herne Bay, Kent, CT6 6GZ United Kingdom

+44 (0)1227 369 470