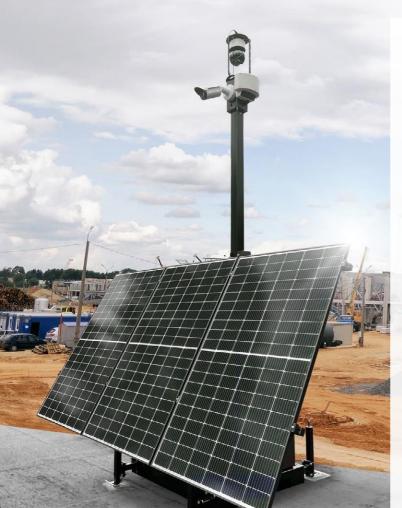

## **ARC SYSTEM**

THE ARC IS A ROBUST, RAPIDLY DEPLOYABLE SOLAR POWERED CCTV TOWER WHICH PROVIDES RELIABLE, COST-EFFECTIVE SECURITY FOR ALL TYPES OF SITES.

#### STANDARD FEATURES

- Up to 3 static cameras and 1 Pan Tilt Zoom (PTZ) and options for thermal or bullet cameras
- Integrated smart analytics including intrusion detection and perimeter security
- PA horn for instant live or pre-recorded audio deterrents
- Out of hours alarm monitoring with pre-agreed escalation process
- Access to live and recorded video footage on mobile devices through an encrypted cloud-based viewing application
- Up to 30 days of recorded video footage
- 5m telescopic CCTV mast with no working from heights
- Integration into any Video Management System
- Remote system health monitoring and automatic alerts
- Designed and Manufactured in the UK

#### **UNIT DIMENSIONS**

Transport: H 2250mm W 1200mm D 1000mm Deployed: H 4500mm W 2100mm D1200mm Operating temperature:

-40°C to +60°C

Power: 680w solar panel array Power consumption: 20-32W Battery system: 200Ah Weight:

#### **CABINET**

Material: Painted steel, corrosion resistant

Features:

- Dual doors with dust/water seals
- Detachable solar array
- Concealed door hinges
- IP Rating: IP66 rated With purchase: Integrated foldable solar array bracket

### TRIFIN PTZ BRACKET

Material: Painted steel, corrosion resistant Features:

- True 360 degree field of view
- Anti-wind loading design

#### TRANSPORT BASE

Material: Painted steel, corrosion resistant

Features:

- Integrated forklift slots, pump truck slots and lifting eyes
- Adjustable stabilising legs

# STANDARD MAST (OPTION A)

Material: Painted steel, corrosion resistant Features:

- Anti-wind loading design
- Demountable winch and stainless-steel wire

Deployed Height: 4.5 - 6m Servicing Height: 1.5m