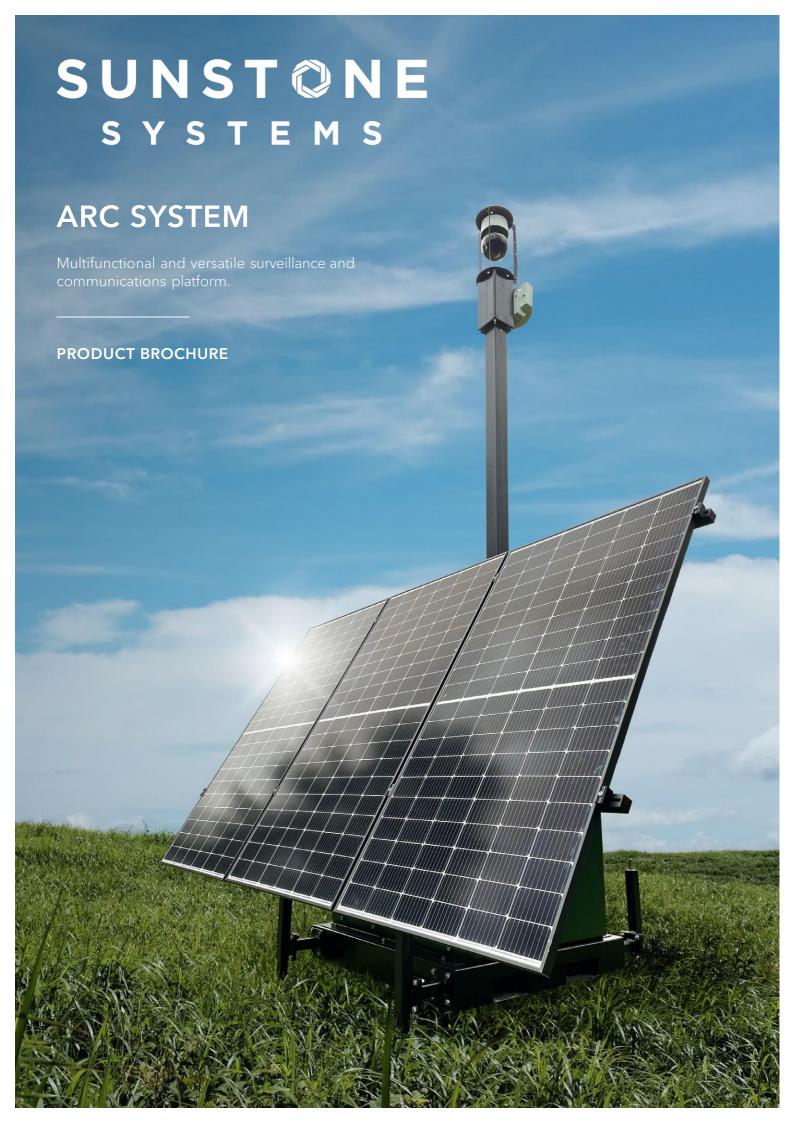

## **ARC SYSTEM**

THE ARC IS A ROBUST, RAPIDLY DEPLOYABLE SOLAR POWERED CCTV TOWER WHICH PROVIDES RELIABLE, COST-EFFECTIVE SECURITY FOR ALL TYPES OF SITES.

#### WHAT DOES IT DO?

Provides 24/7 HD CCTV surveillance with intrusion detection alerts that can be streamed via a mobile network to any location or device, powered by solar.