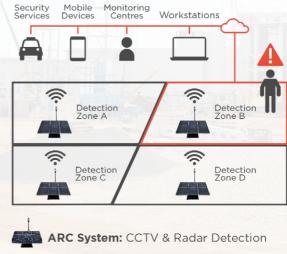

Perimeter Defender delivers physical access controls at the perimeter of your site.

Object Analytics detects and classifies humans and vehicles tailored to your surveillance needs.

Example Deployment: ARC System (Security Platform) deployed into each corner of the construction site. Each ARC has integrated CCTV Cameras and Radar which constantly sweeping the area and using analytics can detect intruders and alert your monitoring centre. They can issue an audio warning and inform the local security team.