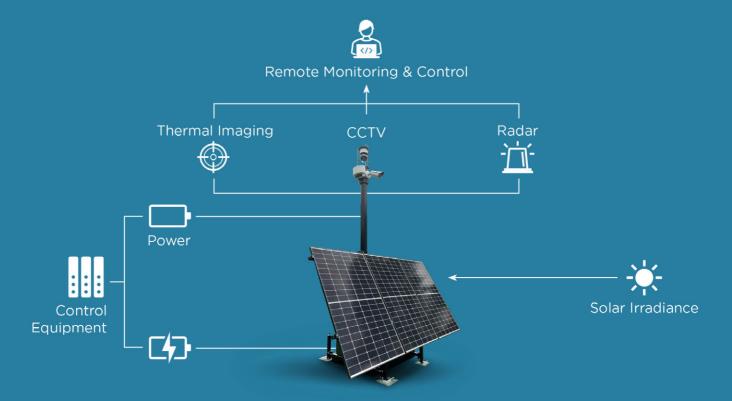

#### WHAT DOES IT DO?

Provides 24/7 HD CCTV surveillance with intrusion detection alerts that can be streamed via a mobile network to any location or device, powered by solar.

#### STANDARD FEATURES

- Up to 3 static cameras and 1 Pan Tilt Zoom (PTZ) and options for thermal or bullet cameras
- Integrated smart analytics including intrusion detection and perimeter security
- PA horn for instant live or pre-recorded audio deterrents
- Out of hours alarm monitoring with pre-agreed escalation process
- Access to live and recorded video footage on mobile devices through an encrypted cloud-based viewing application
- Up to 30 days of recorded video footage
- 5m telescopic CCTV mast with no working from heights
- Integration into any Video Management System
- Remote system health monitoring and automatic alerts
- Designed and Manufactured in the UK